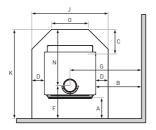

## Clearances (mm)

|          | Α   | В   | С   | D   | Е   | F   | G   | Н   | J   | K    | L    | М    | N   | 0   |
|----------|-----|-----|-----|-----|-----|-----|-----|-----|-----|------|------|------|-----|-----|
| THE STAG | 250 | 550 | 300 | 150 | 225 | 391 | 858 | 516 | 915 | 1071 | 1410 | 1152 | 680 | 440 |