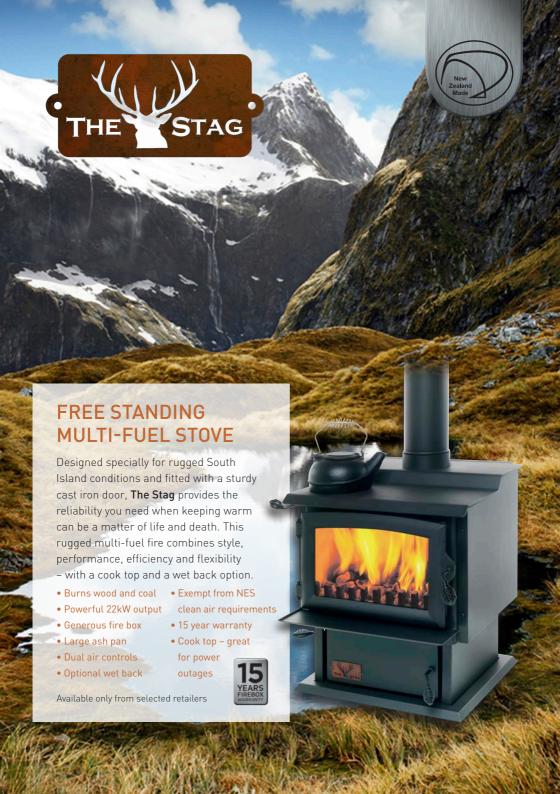

## FREE STANDING MULTI-FUEL STOVE





## Dimensions (mm)

|   |                                     | THE<br>STAG |
|---|-------------------------------------|-------------|
| Α | Overall Stove Width                 | 615         |
| В | Stove Depth - Door to Rear          | 554         |
| С | Overall Stove Depth - Ledge to Rear | 633         |
| D | Overall Stove Height                | 726         |
| Е | Flue Centre to Back of Unit         | 149         |

## Clearances (mm)

|          | Α   | В   | С   | D   | Е   | F   | G   | Н   | J   | K    | L    | М    | N   | 0   |
|----------|-----|-----|-----|-----|-----|-----|-----|-----|-----|------|------|------|-----|-----|
| THE STAG | 250 | 550 | 300 | 150 | 225 | 391 | 858 | 516 | 915 | 1071 | 1410 | 1152 | 680 | 440 |

NOTE: A