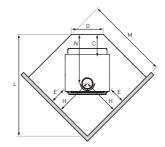

## Dimensions (mm)

|   |                                     | THE<br>STAG |
|---|-------------------------------------|-------------|
| Α | Overall Stove Width                 | 615         |
| В | Stove Depth - Door to Rear          | 554         |
| С | Overall Stove Depth - Ledge to Rear | 633         |
| D | Overall Stove Height                | 726         |
| Е | Flue Centre to Back of Unit         | 149         |

## Clearances (mm)

|          | Α   | В   | С   | D   | Е   | F   | G   | Н   | J   | K    | L    | М    | N   | 0   |
|----------|-----|-----|-----|-----|-----|-----|-----|-----|-----|------|------|------|-----|-----|
| THE STAG | 250 | 550 | 300 | 150 | 225 | 391 | 858 | 516 | 915 | 1071 | 1410 | 1152 | 680 | 440 |