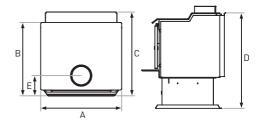

## Dimensions (mm)

|   |                                     | THE<br>STAG |
|---|-------------------------------------|-------------|
| Α | Overall Stove Width                 | 615         |
| В | Stove Depth - Door to Rear          | 554         |
| С | Overall Stove Depth - Ledge to Rear | 633         |
| D | Overall Stove Height                | 726         |
| Е | Flue Centre to Back of Unit         | 149         |