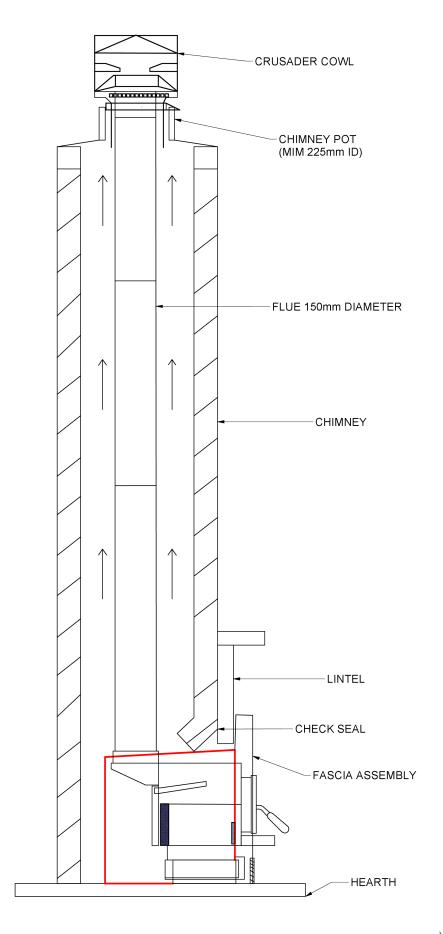

## TOTARA MODEL

## FLUE SYSTEM INSTALLATION INSTRUCTIONS

- This flue system is the genuine factory flue for the Woodsman Totara, and is complete with Woodsman Crusader bird resistant Cowl.
- It is recommended that the Installation of any solid fuel appliance should be carried out by suitably trained and qualified personnel.
- Inspect the chimney for any cracks, flaws or missing mortar, and repair to a suitable standard if required.
- Positioning and clearance instructions for your Totara are given on the instruction sheet supplied inside each firebox.
- Each flue length should be joined with the male section on top and flue cement should be applied to all 150mm flue joins as well as the spigot. The flue lengths must be fixed together using three stainless steel rivets or self tapping screws.
- Trim the top length of flue pipe allowing for heat expansion and fit the Crusader cowl.