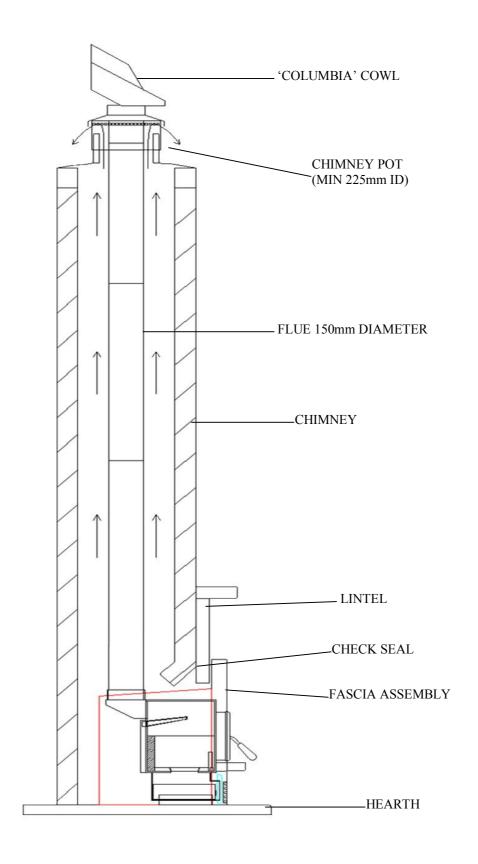

## FLUE SYSTEM INSTALLATION INSTRUCTIONS

- This flue system is the genuine factory flue for the Woodsman Totara, and is complete with the original Woodsman Columbia Cowl.
- Installation of any solid fuel appliance should only be carried out by suitably trained and qualified personnel.
- Inspect the chimney for any cracks, flaws or missing mortar, and repair to a suitable standard if required.
- Positioning and clearance instructions for your Totara are given on the instruction sheet supplied inside each firebox.
- Each flue length should be joined with the male section on top and fixed using three stainless steel rivets or self tapping screws.
- Trim the top length of flue pipe allowing for heat expansion and fit the Columbia Cowl.